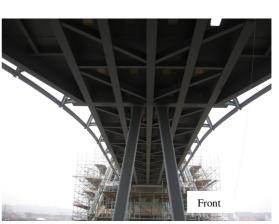

## Gateway Bridge, Nottingham University

Underside

Portobello Bridge, Warwick, including all the Bridge Parapet Works

Flaxland Avenue Footbridge, New Ramps & Staircases

Filename: Directory: Data Sheets Template: PPP\_Other Bridgework Projects.doc C:\Users\jordon.pilling\Desktop\BB Group\Dev Files\Project