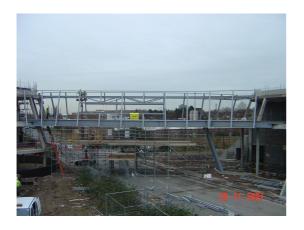

## Gateway Bridge, Nottingham University

Underside

Portobello Bridge, Warwick, including all the Bridge Parapet Works

Flaxland Avenue Footbridge, New Ramps & Staircases

Filename: Directory: Data Sheets Template: PPP\_Other Bridgework Projects.doc C:\Users\jordon.pilling\Desktop\BB Group\Dev Files\Project