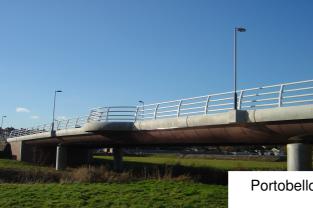

## Gateway Bridge, Nottingham University

Underside

Portobello Bridge, Warwick, including all the Bridge Parapet Works

Flaxland Avenue Footbridge, New Ramps & Staircases

Filename: Directory: Data Sheets Template: PPP\_Other Bridgework Projects.doc C:\Users\jordon.pilling\Desktop\BB Group\Dev Files\Project