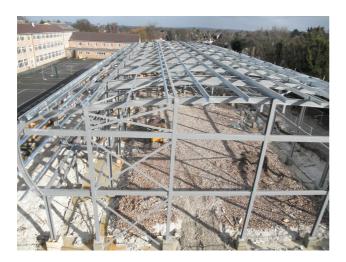

## Wallington High School For Girls, Near Croydon

Client: Wallington School Main Contractor:

Lakehouse

Engineer: Giffords Weight: 100 tonnes Duration: 3 weeks

Curved facia consisted of three radii varying from 3.5m to 5.0m and achieved by induction bending steelwork members.

B&B's scope also included the supply and installation of the metal decking permanent soffit works. Filename: PPP\_Wallington High School For Girls.doc

Directory: C:\Users\jordon.pilling\Desktop\BB Group\Dev Files\Project