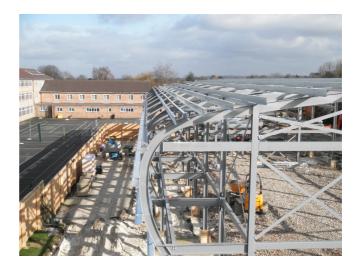

## Wallington High School For Girls, Near Croydon

Client: Wallington School Main Contractor:

Lakehouse

Engineer: Giffords Weight: 100 tonnes Duration: 3 weeks

Curved facia consisted of three radii varying from 3.5m to 5.0m and achieved by induction bending steelwork members.

B&B's scope also included the supply and installation of the metal decking permanent soffit works. Filename: PPP\_Wallington High School For Girls.doc

Directory: C:\Users\jordon.pilling\Desktop\BB Group\Dev Files\Project