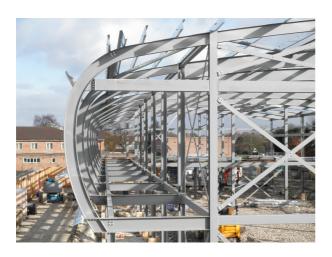

## Wallington High School For Girls, Near Croydon

Client: Wallington School Main Contractor:

Lakehouse

Engineer: Giffords Weight: 100 tonnes Duration: 3 weeks

Curved facia consisted of three radii varying from 3.5m to 5.0m and achieved by induction bending steelwork members.

B&B's scope also included the supply and installation of the metal decking permanent soffit works. Filename: PPP\_Wallington High School For Girls.doc

Directory: C:\Users\jordon.pilling\Desktop\BB Group\Dev Files\Project